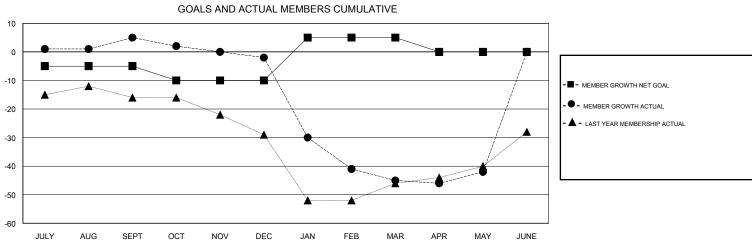

## **LOCATION TENNESSEE**

| Clubs                 |               |           |               | Members               |                           |                         |                                                    |
|-----------------------|---------------|-----------|---------------|-----------------------|---------------------------|-------------------------|----------------------------------------------------|
| RESULTS FOR 2017-2018 |               |           |               | RESULTS FOR 2017-2018 |                           |                         |                                                    |
| QUARTER               | NEW CLUB GOAL | NEW CLUBS | DROPPED CLUBS | QUARTER               | MEMBER GROWTH NET<br>GOAL | MEMBER GROWTH<br>ACTUAL | DROPPED<br>MEMBERS ACTUAL<br>(including transfers) |
| JULY/AUG/SEPT         | 0             | 1         | 0             | JULY/AUG/SEPT         | -5                        | 47                      | 41                                                 |
| OCT/NOV/DEC           | 0             | 0         | 1             | OCT/NOV/DEC           | -5                        | 24                      | 28                                                 |
| JAN/FEB/MAR           | 1             | 0         | 0             | JAN/FEB/MAR           | 15                        | 18                      | 58                                                 |
| APR/MAY/JUNE          | 0             | 0         | 0             | APR/MAY/JUNE          | -5                        | 30                      | 26                                                 |